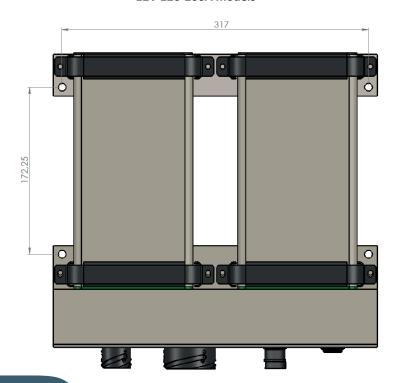

## **SPECIFICATION AND MODELS**

| MODEL                     | ABC MILITARY CLASS                   |
|---------------------------|--------------------------------------|
| Input Voltage             | 90-265VAC (decreased output <190VAC) |
| Output voltage (nom)      | 12VDC / 24VDCz                       |
| Output current            | 60A - 200A                           |
| Ambient temperature       | -40C° - 50C°                         |
| Efficiency                | >88%                                 |
| Battery connection        | Glenair CA3102E24                    |
| Power connection          | Shucko                               |
| Encapsulation             | IP20, RAL 1013                       |
| Measurments (WxLxH in mm) | 280 x 280 x 100 / 255 x 125 x 90     |
| Weight                    | 4,8Kg / 2.1Kg                        |
| Battery capacity          | 120Ah - 1200Ah                       |

24V 80-120A 12V 120-200A models

24V 40-60A 12V 40-120A models