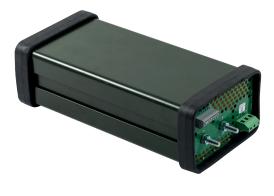

## ABC MILITARY CLASS

This product from Primepower is a high efficient, intelligent and very compact battery charger for all types of lead acid batteries with the latest switch mode technology in power conversion.

## ABC MILITARY CLASS

High efficienty >88%

Compact design

- Metal enclosure, IP20
- Open lead acid/Gel/Agm
- Easy installation
  - External indicator
- Low weight
- MIL-STD 1275D
- Tempature compensated
  - RAL 1013
- MIL STD 461F
- Up to 24V/120A