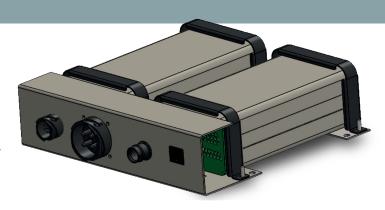

## ABC MILITARY CLASS

This product from Primepower is a high efficient, intelligent and very compact battery charger for all types of lead acid batteries with the latest switch mode technology in power conversion.

The ABC military class charger can be deliverd with a power up to 3200W with charging voltage nom. 12V and/or 24V.

The product is suitable both in marine and automotive military applications.

- MIL-STD 461 F, Army ground applications
- **MIL-STD 1275D**
- Vibration/shock according to IEC 60028-2-6
- Humidity IEC 68-2-30 5-98% non condensing

## ABC MILITARY CLASS

High efficienty >88%

Compact design

- Metal enclosure, IP20
- Open lead acid/Gel/Agm
- Easy installation
  - External indicator
- Low weight
- MIL-STD 1275D
- Tempature compensated
  - RAL 1013
- MIL STD 461F
- Up to 24V/120A