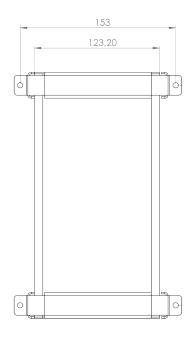

## **SPECIFICATION AND MODELS**

| MODEL                     | ABC MILITARY CLASS                   |
|---------------------------|--------------------------------------|
| Input Voltage             | 90-265VAC (decreased output <190VAC) |
| Output voltage (nom)      | 12VDC / 24VDCz                       |
| Output current            | 60A - 200A                           |
| Ambient temperature       | -40C° - 50C°                         |
| Efficiency                | >88%                                 |
| Battery connection        | Glenair CA3102E24                    |
| Power connection          | Shucko                               |
| Encapsulation             | IP20, RAL 1013                       |
| Measurments (WxLxH in mm) | 280 x 280 x 100 / 255 x 125 x 90     |
| Weight                    | 4,8Kg / 2.1Kg                        |
| Battery capacity          | 120Ah - 1200Ah                       |

24V 80-120A 12V 120-200A models

24V 40-60A 12V 40-120A models